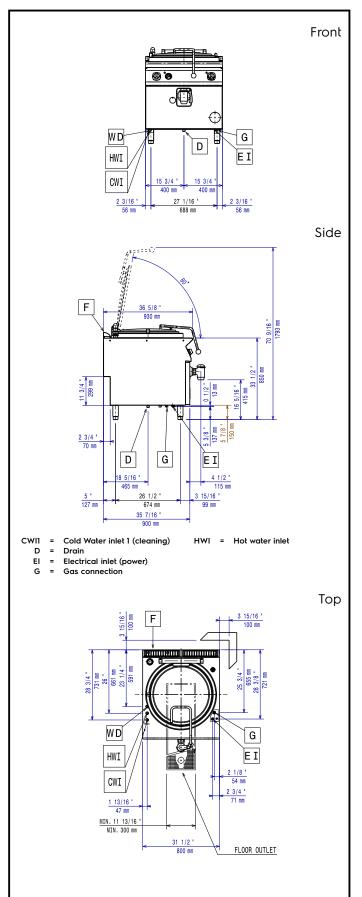

No clearance needed on rear sides of unit if wall is of non combustible type. If wall is combustible, minimum 50 mm wall clearance should be maintained.

| Pan useful capacity:     | 98 lt   |
|--------------------------|---------|
| Vessel (round) diameter: | 600 mm  |
| Net weight:              | 135 kg  |
| Shipping weight:         | 134 kg  |
| Shipping height:         | 1240 mm |
| Shipping width:          | 1120 mm |
| Shipping depth:          | 860 mm  |
| Shipping volume:         | 1.19 m³ |
| Certification group:     | N9PIG   |