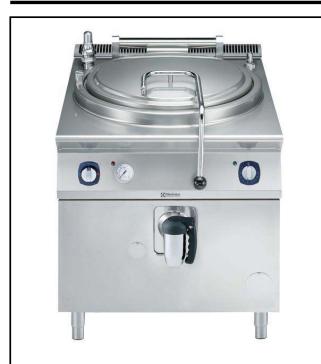

# Electrolux PROFESSIONAL

Modular Cooking Range Line 900XP Gas Cylindrical Boiling Pan 100lt indirect heat, automatic refill

391101 (E9BSGHIPFR)

100-It gas Boiling Pan with pressure switch, indirect heating, with automatic double-jacket refill

## **Main Features**

- Round kettle is suitable to cook, sauté or poach all kinds of produce.
- Produce is uniformly heated in the base and side walls of the kettle by an indirect heating system that uses integrally generated saturated steam at a temperature of 110° C in the jacket.
- External valve allows to manually evacuate excess air accumulated in the jacket during heating phase.
- Appliance is IPX5 water resistance certified.
- Manometer allows to correctly control the functioning of the pan.
- Thermostatic temperature control.
- Energy regulation through a control knob.
- Safety thermostat protects against low water level.
- Safety valve avoids overpressure of the steam in the jacket.
- No overshooting of cooking temperatures, fast reaction.
- Large capacity food tap enables safe and effortless discharging of contents.
- Ergonomic: the depth of the vessel facilitates stirring the food, also the most delicate food.
- Discharge tube and tap are very easy to clean from outside.
- Electrovalve automatically refills vessel with water.
- Smooth large surfaces, easy access for cleaning.
- The special design of the control knob system guarantees against water infiltration.
- Minimum load for correct funtioning is 20 liters.

### Construction

- Pressed cooking vessel in 316L AISI Stainless steel.
- Robust burners in stainless steel with flame failure device, protected pilot light and optimized combustion.
- All exterior panels in Stainless Steel with Scotch Brite finishing.
- Model has right-angled side edges to allow flush fitting joints between units, eliminating gaps and possible dirt traps.
- Usable capacity of the well 85 liters.